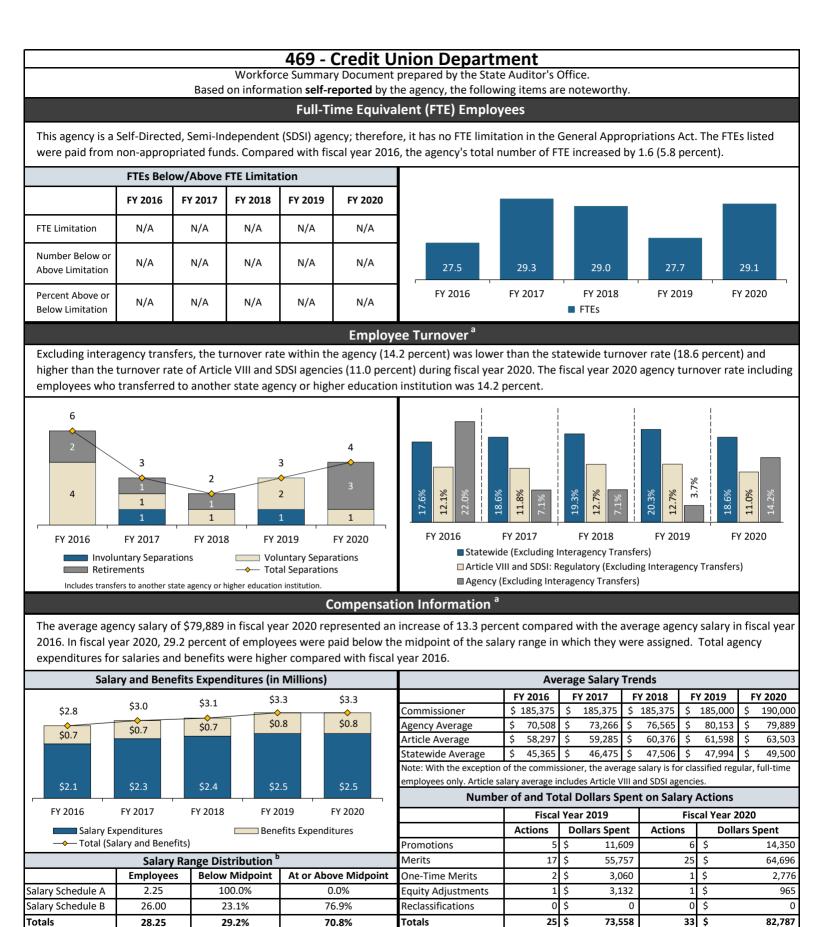

<sup>a</sup> Turnover and salary trends information was taken from the Office of the Comptroller of Public Accounts' Uniform Statewide Payroll/Personnel System and Standardized Payroll/Personnel Reporting System. Unless otherwise indicated, the data reported is for classified regular, full-time and part-time employees. Salary and benefit information was taken from the Office of the Comptroller of Public Accounts' Uniform Statewide Accounting System.

<sup>b</sup> Includes classified regular, full-time employees only. The total percentage for salary range distribution is not the sum of salary schedules A and B percentages.

Source: State Auditor's Office