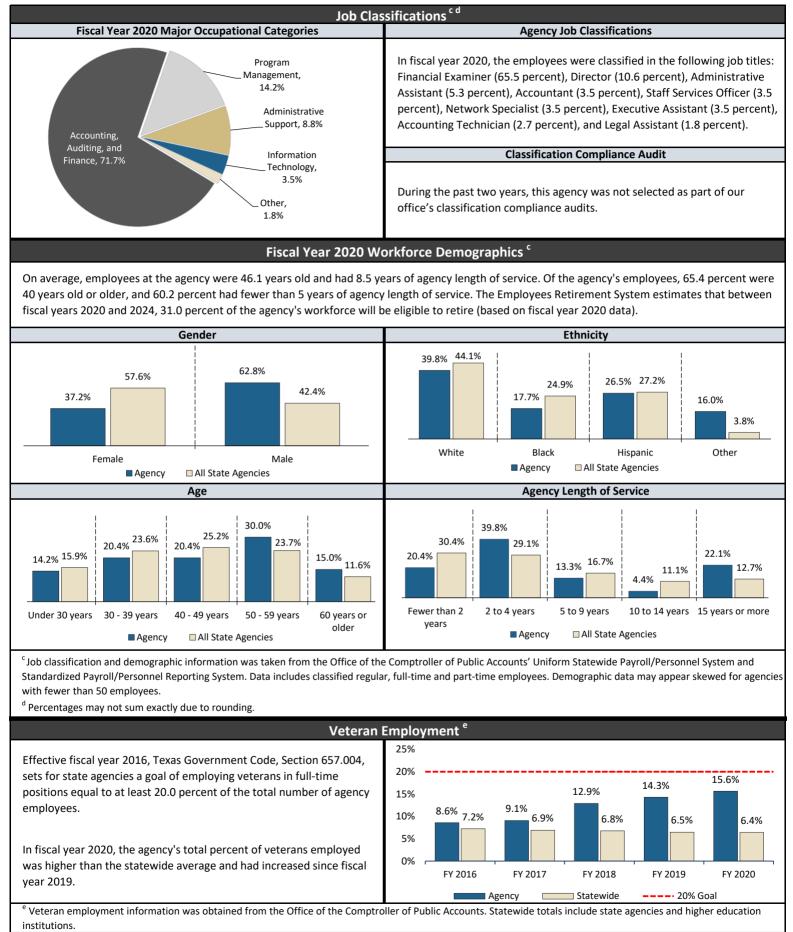

<sup>a</sup> Turnover and salary trends information was taken from the Office of the Comptroller of Public Accounts' Uniform Statewide Payroll/Personnel System and Standardized Payroll/Personnel Reporting System. Unless otherwise indicated, the data reported is for classified regular, full-time and part-time employees. Salary and benefit information was taken from the Office of the Comptroller of Public Accounts' Uniform Statewide Accounting System.