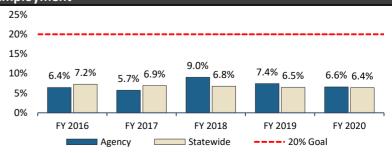

## Veteran Employment e

Effective fiscal year 2016, Texas Government Code, Section 657.004, sets for state agencies a goal of employing veterans in full-time positions equal to at least 20.0 percent of the total number of agency employees.

In fiscal year 2020, the agency's total percent of veterans employed was higher than the statewide average and had decreased since fiscal year 2019.

<sup>&</sup>lt;sup>e</sup> Veteran employment information was obtained from the Office of the Comptroller of Public Accounts. Statewide totals include state agencies and higher education institutions.