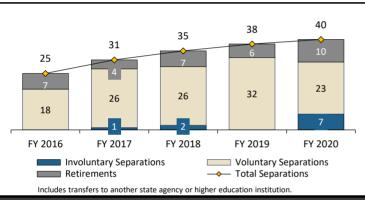

# Employee Turnover <sup>a</sup>

Excluding interagency transfers, the turnover rate within the agency (17.9 percent) was lower than the statewide turnover rate (18.6 percent) and higher than the turnover rate of Article VIII and Self-Directed, Semi-Independent (SDSI) agencies (11.0 percent) during fiscal year 2020. The fiscal year 2020 agency turnover rate including employees who transferred to another state agency or higher education institution was 21.7 percent.