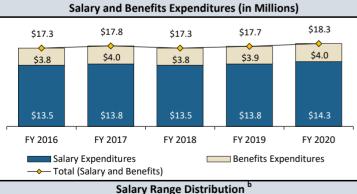

## Compensation Information a

The average agency salary of \$73,951 in fiscal year 2020 represented an increase of 17.1 percent compared with the average agency salary in fiscal year 2016. In fiscal year 2020, 48.2 percent of employees were paid below the midpoint of the salary range in which they were assigned. Total agency expenditures for salaries and benefits were higher compared with fiscal year 2016.