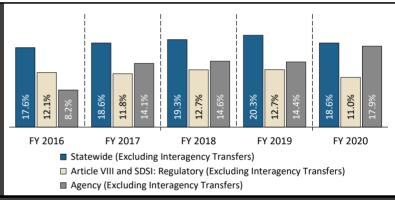

# Employee Turnover <sup>a</sup>

Excluding interagency transfers, the turnover rate within the agency (17.9 percent) was lower than the statewide turnover rate (18.6 percent) and higher than the turnover rate of Article VIII and Self-Directed, Semi-Independent (SDSI) agencies (11.0 percent) during fiscal year 2020. The fiscal year 2020 agency turnover rate including employees who transferred to another state agency or higher education institution was 21.7 percent.