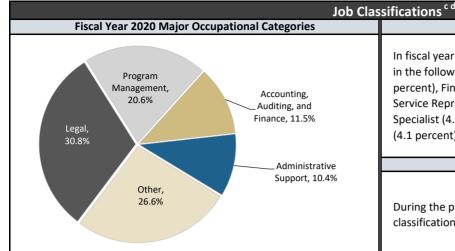

### **Agency Job Classifications**

In fiscal year 2020, the majority (71.9 percent) of employees were classified in the following job titles: Attorney (14.8 percent), Program Specialist (10.7 percent), Financial Examiner (8.3 percent), Director (8.0 percent), Customer Service Representative (5.4 percent), Legal Assistant (4.5 percent), Utility Specialist (4.2 percent), Legal Secretary (4.2 percent), Engineering Specialist (4.1 percent), General Counsel (3.9 percent), and Investigator (3.8 percent).