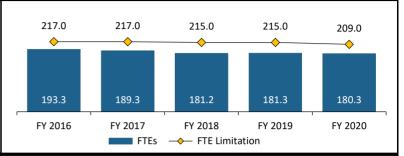

### Full-Time Equivalent (FTE) Employees

The agency's full-time equivalent (FTE) employee limitation decreased by 2.8 percent to 209.0 FTEs in fiscal year 2020 compared with fiscal year 2019. Compared with fiscal year 2016, the agency had a decrease of 13.0 (6.7 percent) in the total number of FTEs.

| FTEs Below/Above FTE Limitation      |         |         |         |         |         |  |  |  |
|--------------------------------------|---------|---------|---------|---------|---------|--|--|--|
|                                      | FY 2016 | FY 2017 | FY 2018 | FY 2019 | FY 2020 |  |  |  |
| FTE Limitation                       | 217.0   | 217.0   | 215.0   | 215.0   | 209.0   |  |  |  |
| Number Below or<br>Above Limitation  | -23.7   | -27.7   | -33.8   | -33.7   | -28.7   |  |  |  |
| Percent Above or<br>Below Limitation | -10.9%  | -12.8%  | -15.7%  | -15.7%  | -13.7%  |  |  |  |