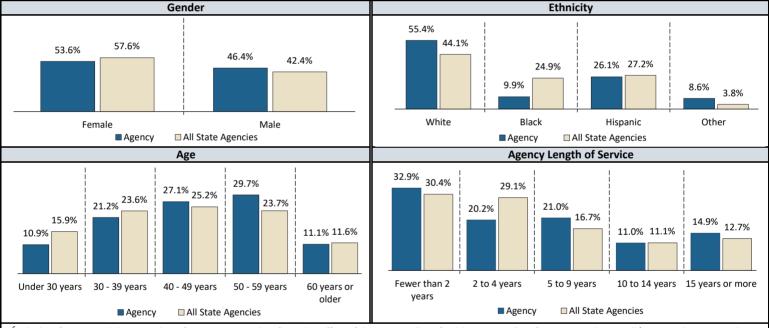

# Fiscal Year 2020 Workforce Demographics c

On average, employees at the agency were 45.8 years old and had 6.9 years of agency length of service. Of the agency's employees, 67.9 percent were 40 years old or older, and 53.1 percent had fewer than 5 years of agency length of service. The Employees Retirement System estimates that between fiscal years 2020 and 2024, 23.0 percent of the agency's workforce will be eligible to retire (based on fiscal year 2020 data).