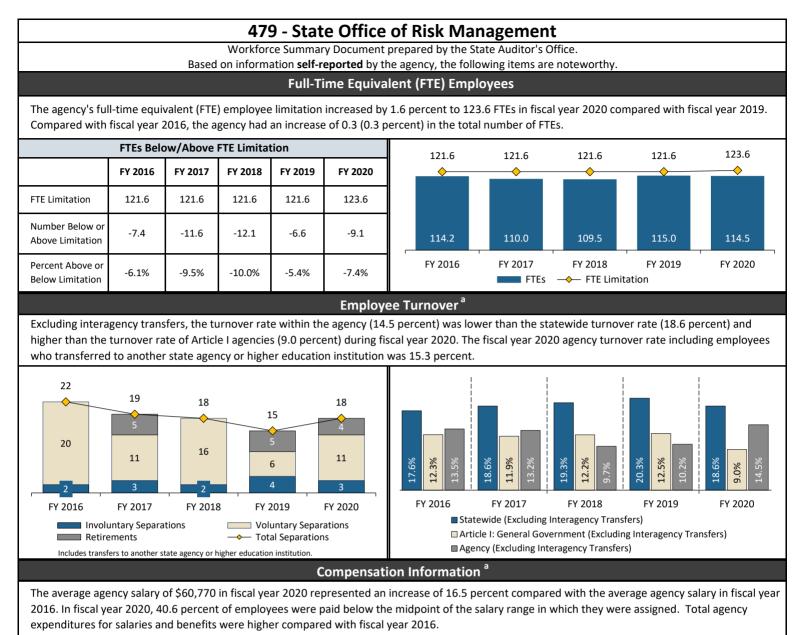

| Salary and Benefits Expenditures (in Millions)                                                                                                                                                                                                                                                                                                                                                                                                                                                                                                                                                                                                                                                                                                                                                                                                                                                                                                                                                                                                                                                                                                                                                                                                                                                                                                                                                                                                                                                                                                                                                                                                                                                                                                                                                                                                                                     |                                   |            |        |          |                | Average Salary Trends                                                                                                           |                                   |            |              |                       |               |  |  |
|------------------------------------------------------------------------------------------------------------------------------------------------------------------------------------------------------------------------------------------------------------------------------------------------------------------------------------------------------------------------------------------------------------------------------------------------------------------------------------------------------------------------------------------------------------------------------------------------------------------------------------------------------------------------------------------------------------------------------------------------------------------------------------------------------------------------------------------------------------------------------------------------------------------------------------------------------------------------------------------------------------------------------------------------------------------------------------------------------------------------------------------------------------------------------------------------------------------------------------------------------------------------------------------------------------------------------------------------------------------------------------------------------------------------------------------------------------------------------------------------------------------------------------------------------------------------------------------------------------------------------------------------------------------------------------------------------------------------------------------------------------------------------------------------------------------------------------------------------------------------------------|-----------------------------------|------------|--------|----------|----------------|---------------------------------------------------------------------------------------------------------------------------------|-----------------------------------|------------|--------------|-----------------------|---------------|--|--|
|                                                                                                                                                                                                                                                                                                                                                                                                                                                                                                                                                                                                                                                                                                                                                                                                                                                                                                                                                                                                                                                                                                                                                                                                                                                                                                                                                                                                                                                                                                                                                                                                                                                                                                                                                                                                                                                                                    |                                   |            | \$9.   | <u>ז</u> | \$9.5          |                                                                                                                                 | FY 2016                           | FY 2017    | FY 2018      | FY 201                | FY 2020       |  |  |
| \$8.4                                                                                                                                                                                                                                                                                                                                                                                                                                                                                                                                                                                                                                                                                                                                                                                                                                                                                                                                                                                                                                                                                                                                                                                                                                                                                                                                                                                                                                                                                                                                                                                                                                                                                                                                                                                                                                                                              | \$8.5                             | \$8.7      | Ş9.    | 2        | <i>\</i>       | Executive Director                                                                                                              | \$ 138,102                        | \$ 138,102 | \$ 139,582   | \$ 139,5              | 82 \$ 150,563 |  |  |
| $\bigcirc$                                                                                                                                                                                                                                                                                                                                                                                                                                                                                                                                                                                                                                                                                                                                                                                                                                                                                                                                                                                                                                                                                                                                                                                                                                                                                                                                                                                                                                                                                                                                                                                                                                                                                                                                                                                                                                                                         | $\rightarrow$                     |            | \$2.   | 2        | \$2.2          | Agency Average                                                                                                                  | \$ 52,142                         | \$ 56,224  | \$ 56,803    | \$ 59,2               | 09 \$ 60,770  |  |  |
| \$2.0                                                                                                                                                                                                                                                                                                                                                                                                                                                                                                                                                                                                                                                                                                                                                                                                                                                                                                                                                                                                                                                                                                                                                                                                                                                                                                                                                                                                                                                                                                                                                                                                                                                                                                                                                                                                                                                                              | \$2.0                             | \$2.1      | ,22    | 2        | <b>T</b> = 1 = | Article Average                                                                                                                 | \$ 58,689                         | \$ 59,902  | \$ 61,126    | \$ 61,9               | 49 \$ 64,384  |  |  |
|                                                                                                                                                                                                                                                                                                                                                                                                                                                                                                                                                                                                                                                                                                                                                                                                                                                                                                                                                                                                                                                                                                                                                                                                                                                                                                                                                                                                                                                                                                                                                                                                                                                                                                                                                                                                                                                                                    |                                   |            |        |          |                | Statewide Average                                                                                                               | \$ 45,365                         | \$ 46,475  | \$ 47,506    | \$ 47,9               | 94 \$ 49,500  |  |  |
| \$6.4                                                                                                                                                                                                                                                                                                                                                                                                                                                                                                                                                                                                                                                                                                                                                                                                                                                                                                                                                                                                                                                                                                                                                                                                                                                                                                                                                                                                                                                                                                                                                                                                                                                                                                                                                                                                                                                                              | \$6.5                             | \$6.6      | \$7.0  | ¢7.2     | \$7.3          | Note: With the exception of the executive director, the average salary is for classified regular, full-<br>time employees only. |                                   |            |              |                       |               |  |  |
| Solution Spectrum Solution S |                                   |            |        |          |                |                                                                                                                                 |                                   |            | pent on Sala | ent on Salary Actions |               |  |  |
| FY 2016                                                                                                                                                                                                                                                                                                                                                                                                                                                                                                                                                                                                                                                                                                                                                                                                                                                                                                                                                                                                                                                                                                                                                                                                                                                                                                                                                                                                                                                                                                                                                                                                                                                                                                                                                                                                                                                                            | 5 FY 2017 FY 2018 FY 2019 FY 2020 |            |        |          |                | Fisca                                                                                                                           | Fiscal Year 2019 Fiscal Year 2020 |            | ar 2020      |                       |               |  |  |
| Salary Expenditures Benefits Expenditures                                                                                                                                                                                                                                                                                                                                                                                                                                                                                                                                                                                                                                                                                                                                                                                                                                                                                                                                                                                                                                                                                                                                                                                                                                                                                                                                                                                                                                                                                                                                                                                                                                                                                                                                                                                                                                          |                                   |            |        |          |                | Actions                                                                                                                         | Dollars Spe                       | nt Action  | s D          | ollars Spent          |               |  |  |
|                                                                                                                                                                                                                                                                                                                                                                                                                                                                                                                                                                                                                                                                                                                                                                                                                                                                                                                                                                                                                                                                                                                                                                                                                                                                                                                                                                                                                                                                                                                                                                                                                                                                                                                                                                                                                                                                                    |                                   |            |        |          | Promotions     | 28                                                                                                                              | \$ 154,4                          | 412        | 19 \$        | 66,20                 |               |  |  |
| Salary Range Distribution <sup>b</sup>                                                                                                                                                                                                                                                                                                                                                                                                                                                                                                                                                                                                                                                                                                                                                                                                                                                                                                                                                                                                                                                                                                                                                                                                                                                                                                                                                                                                                                                                                                                                                                                                                                                                                                                                                                                                                                             |                                   |            |        |          |                | Merits                                                                                                                          | 82                                | \$ 148,8   | 395          | 9\$                   | 25,420        |  |  |
|                                                                                                                                                                                                                                                                                                                                                                                                                                                                                                                                                                                                                                                                                                                                                                                                                                                                                                                                                                                                                                                                                                                                                                                                                                                                                                                                                                                                                                                                                                                                                                                                                                                                                                                                                                                                                                                                                    | Employees                         | Below Mi   | dpoint | At or A  | Above Midpoint | One-Time Merits                                                                                                                 | 0                                 | \$         | 0            | 99 \$                 | 199,000       |  |  |
| Salary Schedule A                                                                                                                                                                                                                                                                                                                                                                                                                                                                                                                                                                                                                                                                                                                                                                                                                                                                                                                                                                                                                                                                                                                                                                                                                                                                                                                                                                                                                                                                                                                                                                                                                                                                                                                                                                                                                                                                  | 13.25                             | 77.4       | 77.4%  |          | 22.6%          | Equity Adjustments                                                                                                              | 1                                 | \$ 4,0     | 000          | 1\$                   | 3,574         |  |  |
| Salary Schedule B                                                                                                                                                                                                                                                                                                                                                                                                                                                                                                                                                                                                                                                                                                                                                                                                                                                                                                                                                                                                                                                                                                                                                                                                                                                                                                                                                                                                                                                                                                                                                                                                                                                                                                                                                                                                                                                                  | 104.25                            | 36.0%      |        | 64.0%    |                | Reclassifications                                                                                                               | 2                                 | \$ 5,6     | 520          | 0\$                   | (             |  |  |
| Totals                                                                                                                                                                                                                                                                                                                                                                                                                                                                                                                                                                                                                                                                                                                                                                                                                                                                                                                                                                                                                                                                                                                                                                                                                                                                                                                                                                                                                                                                                                                                                                                                                                                                                                                                                                                                                                                                             | 117.50                            | 7.50 40.6% |        | 59.4%    |                | Totals                                                                                                                          | 113                               | \$ 312,9   | 27           | 128 \$                | 294,202       |  |  |

<sup>a</sup> Turnover and salary trends information was taken from the Office of the Comptroller of Public Accounts' Uniform Statewide Payroll/Personnel System and Standardized Payroll/Personnel Reporting System. Unless otherwise indicated, the data reported is for classified regular, full-time and part-time employees. Salary and benefit information was taken from the Office of the Comptroller of Public Accounts' Uniform Statewide Accounting System.

<sup>b</sup> Includes classified regular, full-time employees only. The total percentage for salary range distribution is not the sum of salary schedules A and B percentages.

Source: State Auditor's Office