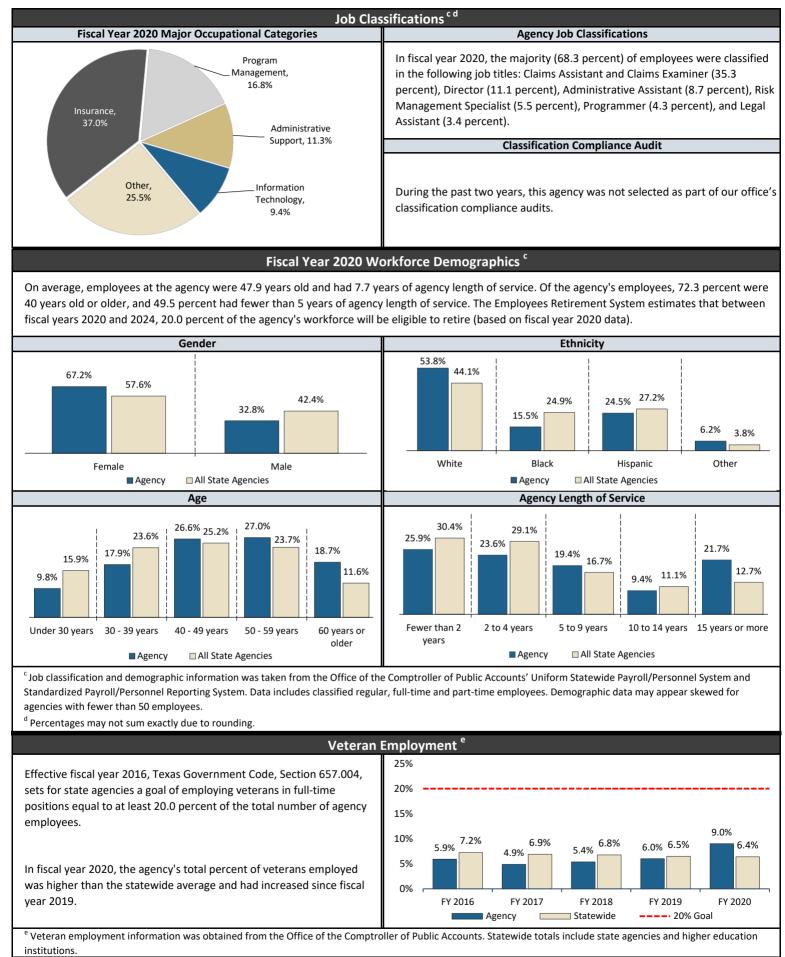

| Salary and Benefits Expenditures (in Millions)                                                                                                                                                                                                                                                                                                                                                                                                                                                                                                                                                                                                                                                                                                                                                                                                                                                                                                                                                                                                                                                                                                                                                                                                                                                                                                                                                                                                                                                                                                                                                                                                                                                                                                                                                                                                                                     |                                   |            |        |          |                | Average Salary Trends                                                                                                           |                                   |            |              |                       |               |  |  |
|------------------------------------------------------------------------------------------------------------------------------------------------------------------------------------------------------------------------------------------------------------------------------------------------------------------------------------------------------------------------------------------------------------------------------------------------------------------------------------------------------------------------------------------------------------------------------------------------------------------------------------------------------------------------------------------------------------------------------------------------------------------------------------------------------------------------------------------------------------------------------------------------------------------------------------------------------------------------------------------------------------------------------------------------------------------------------------------------------------------------------------------------------------------------------------------------------------------------------------------------------------------------------------------------------------------------------------------------------------------------------------------------------------------------------------------------------------------------------------------------------------------------------------------------------------------------------------------------------------------------------------------------------------------------------------------------------------------------------------------------------------------------------------------------------------------------------------------------------------------------------------|-----------------------------------|------------|--------|----------|----------------|---------------------------------------------------------------------------------------------------------------------------------|-----------------------------------|------------|--------------|-----------------------|---------------|--|--|
|                                                                                                                                                                                                                                                                                                                                                                                                                                                                                                                                                                                                                                                                                                                                                                                                                                                                                                                                                                                                                                                                                                                                                                                                                                                                                                                                                                                                                                                                                                                                                                                                                                                                                                                                                                                                                                                                                    |                                   |            | \$9.   | <u>ז</u> | \$9.5          |                                                                                                                                 | FY 2016                           | FY 2017    | FY 2018      | FY 201                | FY 2020       |  |  |
| \$8.4                                                                                                                                                                                                                                                                                                                                                                                                                                                                                                                                                                                                                                                                                                                                                                                                                                                                                                                                                                                                                                                                                                                                                                                                                                                                                                                                                                                                                                                                                                                                                                                                                                                                                                                                                                                                                                                                              | \$8.5                             | \$8.7      | Ş9.    | 2        | <i>\</i>       | Executive Director                                                                                                              | \$ 138,102                        | \$ 138,102 | \$ 139,582   | \$ 139,5              | 82 \$ 150,563 |  |  |
| $\bigcirc$                                                                                                                                                                                                                                                                                                                                                                                                                                                                                                                                                                                                                                                                                                                                                                                                                                                                                                                                                                                                                                                                                                                                                                                                                                                                                                                                                                                                                                                                                                                                                                                                                                                                                                                                                                                                                                                                         | $\rightarrow$                     |            | \$2.   | 2        | \$2.2          | Agency Average                                                                                                                  | \$ 52,142                         | \$ 56,224  | \$ 56,803    | \$ 59,2               | 09 \$ 60,770  |  |  |
| \$2.0                                                                                                                                                                                                                                                                                                                                                                                                                                                                                                                                                                                                                                                                                                                                                                                                                                                                                                                                                                                                                                                                                                                                                                                                                                                                                                                                                                                                                                                                                                                                                                                                                                                                                                                                                                                                                                                                              | \$2.0                             | \$2.1      | ,22    | 2        | <b>T</b> = 1 = | Article Average                                                                                                                 | \$ 58,689                         | \$ 59,902  | \$ 61,126    | \$ 61,9               | 49 \$ 64,384  |  |  |
|                                                                                                                                                                                                                                                                                                                                                                                                                                                                                                                                                                                                                                                                                                                                                                                                                                                                                                                                                                                                                                                                                                                                                                                                                                                                                                                                                                                                                                                                                                                                                                                                                                                                                                                                                                                                                                                                                    |                                   |            |        |          |                | Statewide Average                                                                                                               | \$ 45,365                         | \$ 46,475  | \$ 47,506    | \$ 47,9               | 94 \$ 49,500  |  |  |
| \$6.4                                                                                                                                                                                                                                                                                                                                                                                                                                                                                                                                                                                                                                                                                                                                                                                                                                                                                                                                                                                                                                                                                                                                                                                                                                                                                                                                                                                                                                                                                                                                                                                                                                                                                                                                                                                                                                                                              | \$6.5                             | \$6.6      | \$7.0  | ¢7.2     | \$7.3          | Note: With the exception of the executive director, the average salary is for classified regular, full-<br>time employees only. |                                   |            |              |                       |               |  |  |
| Solution Spectrum Solution S |                                   |            |        |          |                |                                                                                                                                 |                                   |            | pent on Sala | ent on Salary Actions |               |  |  |
| FY 2016                                                                                                                                                                                                                                                                                                                                                                                                                                                                                                                                                                                                                                                                                                                                                                                                                                                                                                                                                                                                                                                                                                                                                                                                                                                                                                                                                                                                                                                                                                                                                                                                                                                                                                                                                                                                                                                                            | 5 FY 2017 FY 2018 FY 2019 FY 2020 |            |        |          |                | Fisca                                                                                                                           | Fiscal Year 2019 Fiscal Year 2020 |            | ar 2020      |                       |               |  |  |
| Salary Expenditures Benefits Expenditures                                                                                                                                                                                                                                                                                                                                                                                                                                                                                                                                                                                                                                                                                                                                                                                                                                                                                                                                                                                                                                                                                                                                                                                                                                                                                                                                                                                                                                                                                                                                                                                                                                                                                                                                                                                                                                          |                                   |            |        |          |                | Actions                                                                                                                         | Dollars Spe                       | nt Action  | s D          | ollars Spent          |               |  |  |
|                                                                                                                                                                                                                                                                                                                                                                                                                                                                                                                                                                                                                                                                                                                                                                                                                                                                                                                                                                                                                                                                                                                                                                                                                                                                                                                                                                                                                                                                                                                                                                                                                                                                                                                                                                                                                                                                                    |                                   |            |        |          | Promotions     | 28                                                                                                                              | \$ 154,4                          | 412        | 19 \$        | 66,20                 |               |  |  |
| Salary Range Distribution <sup>b</sup>                                                                                                                                                                                                                                                                                                                                                                                                                                                                                                                                                                                                                                                                                                                                                                                                                                                                                                                                                                                                                                                                                                                                                                                                                                                                                                                                                                                                                                                                                                                                                                                                                                                                                                                                                                                                                                             |                                   |            |        |          |                | Merits                                                                                                                          | 82                                | \$ 148,8   | 395          | 9\$                   | 25,420        |  |  |
|                                                                                                                                                                                                                                                                                                                                                                                                                                                                                                                                                                                                                                                                                                                                                                                                                                                                                                                                                                                                                                                                                                                                                                                                                                                                                                                                                                                                                                                                                                                                                                                                                                                                                                                                                                                                                                                                                    | Employees                         | Below Mi   | dpoint | At or A  | Above Midpoint | One-Time Merits                                                                                                                 | 0                                 | \$         | 0            | 99 \$                 | 199,000       |  |  |
| Salary Schedule A                                                                                                                                                                                                                                                                                                                                                                                                                                                                                                                                                                                                                                                                                                                                                                                                                                                                                                                                                                                                                                                                                                                                                                                                                                                                                                                                                                                                                                                                                                                                                                                                                                                                                                                                                                                                                                                                  | 13.25                             | 77.4       | 77.4%  |          | 22.6%          | Equity Adjustments                                                                                                              | 1                                 | \$ 4,0     | 000          | 1\$                   | 3,574         |  |  |
| Salary Schedule B                                                                                                                                                                                                                                                                                                                                                                                                                                                                                                                                                                                                                                                                                                                                                                                                                                                                                                                                                                                                                                                                                                                                                                                                                                                                                                                                                                                                                                                                                                                                                                                                                                                                                                                                                                                                                                                                  | 104.25                            | 36.0%      |        | 64.0%    |                | Reclassifications                                                                                                               | 2                                 | \$ 5,6     | 520          | 0\$                   | (             |  |  |
| Totals                                                                                                                                                                                                                                                                                                                                                                                                                                                                                                                                                                                                                                                                                                                                                                                                                                                                                                                                                                                                                                                                                                                                                                                                                                                                                                                                                                                                                                                                                                                                                                                                                                                                                                                                                                                                                                                                             | 117.50                            | 7.50 40.6% |        | 59.4%    |                | Totals                                                                                                                          | 113                               | \$ 312,9   | 27           | 128 \$                | 294,202       |  |  |

<sup>a</sup> Turnover and salary trends information was taken from the Office of the Comptroller of Public Accounts' Uniform Statewide Payroll/Personnel System and Standardized Payroll/Personnel Reporting System. Unless otherwise indicated, the data reported is for classified regular, full-time and part-time employees. Salary and benefit information was taken from the Office of the Comptroller of Public Accounts' Uniform Statewide Accounting System.

<sup>b</sup> Includes classified regular, full-time employees only. The total percentage for salary range distribution is not the sum of salary schedules A and B percentages.

Source: State Auditor's Office