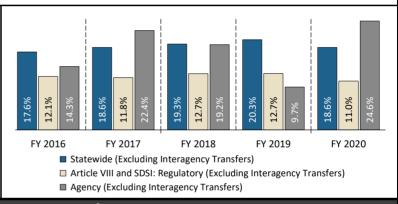

## **Employee Turnover** <sup>a</sup>

Excluding interagency transfers, the turnover rate within the agency (24.6 percent) was higher than the statewide turnover rate (18.6 percent) and higher than the turnover rate of Article VIII and Self-Directed, Semi-Independent (SDSI) agencies (11.0 percent) during fiscal year 2020. The fiscal year 2020 agency turnover rate including employees who transferred to another state agency or higher education institution was 26.3 percent.