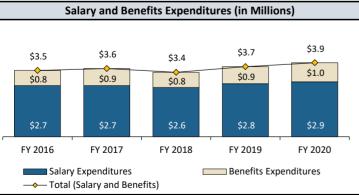

# **Compensation Information** <sup>a</sup>

The average agency salary of \$51,156 in fiscal year 2020 represented an increase of 4.8 percent compared with the average agency salary in fiscal year 2016. In fiscal year 2020, 83.8 percent of employees were paid below the midpoint of the salary range in which they were assigned. Total agency expenditures for salaries and benefits were higher compared with fiscal year 2016.