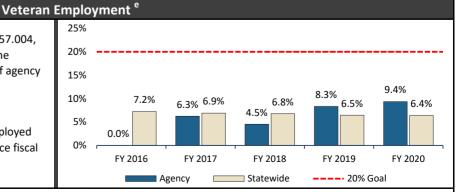

Effective fiscal year 2016, Texas Government Code, Section 657.004, sets for state agencies a goal of employing veterans in full-time positions equal to at least 20.0 percent of the total number of agency employees.

In fiscal year 2020, the agency's total percent of veterans employed was higher than the statewide average and had increased since fiscal year 2019.

e Veteran employment information was obtained from the Office of the Comptroller of Public Accounts. Statewide totals include state agencies and higher education institutions.