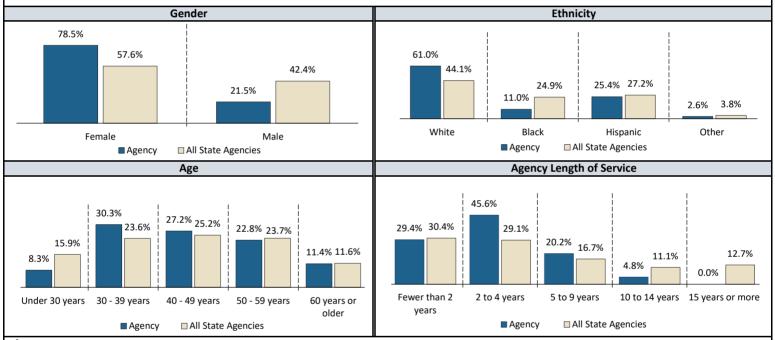

# Fiscal Year 2020 Workforce Demographics <sup>c</sup>

On average, employees at the agency were 44.7 years old and had 3.6 years of agency length of service. Of the agency's employees, 61.4 percent were 40 years old or older, and 75.0 percent had fewer than 5 years of agency length of service. The Employees Retirement System estimates that between fiscal years 2020 and 2024, 9.0 percent of the agency's workforce will be eligible to retire (based on fiscal year 2020 data).