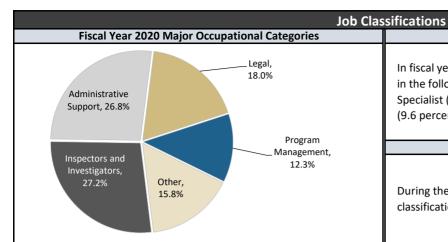

### Agency Job Classifications

In fiscal year 2020, the majority (71.1 percent) of employees were classified in the following job titles: Investigator (23.7 percent), License and Permit Specialist (12.3 percent), Attorney (10.5 percent), Administrative Assistant (9.6 percent), Accountant (7.9 percent), and Program Specialist (7.0 percent).