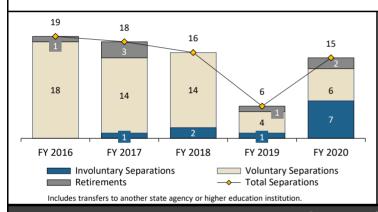

## **Employee Turnover** <sup>a</sup>

Excluding interagency transfers, the turnover rate within the agency (24.6 percent) was higher than the statewide turnover rate (18.6 percent) and higher than the turnover rate of Article VIII and Self-Directed, Semi-Independent (SDSI) agencies (11.0 percent) during fiscal year 2020. The fiscal year 2020 agency turnover rate including employees who transferred to another state agency or higher education institution was 26.3 percent.