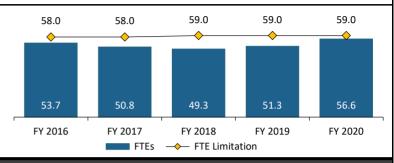

# **Full-Time Equivalent (FTE) Employees**

The agency's full-time equivalent (FTE) employee limitation remained the same in fiscal year 2020 compared with fiscal year 2019. Compared with fiscal year 2016, the agency had an increase of 2.9 (5.4 percent) in the total number of FTEs.

| FTEs Below/Above FTE Limitation      |         |         |         |         |         |  |  |  |  |
|--------------------------------------|---------|---------|---------|---------|---------|--|--|--|--|
|                                      | FY 2016 | FY 2017 | FY 2018 | FY 2019 | FY 2020 |  |  |  |  |
| FTE Limitation                       | 58.0    | 58.0    | 59.0    | 59.0    | 59.0    |  |  |  |  |
| Number Below or<br>Above Limitation  | -4.3    | -7.2    | -9.7    | -7.7    | -2.4    |  |  |  |  |
| Percent Above or<br>Below Limitation | -7.4%   | -12.4%  | -16.4%  | -13.1%  | -4.1%   |  |  |  |  |