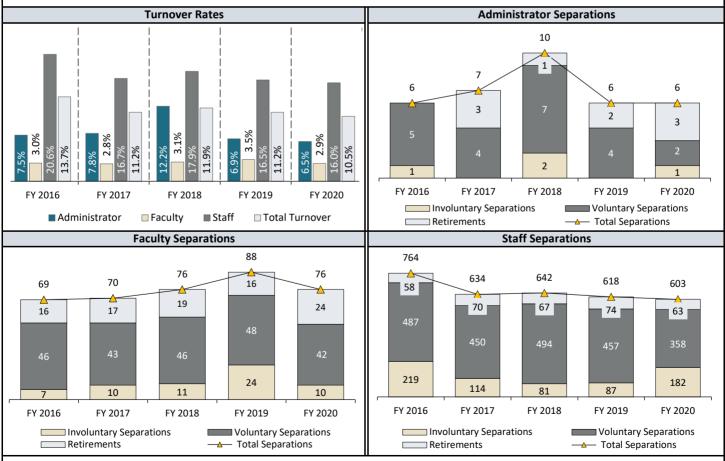

In fiscal year 2020, the total turnover rate for the institution was 10.5 percent. This was lower than in fiscal year 2019, when the total turnover rate was 11.2 percent. The turnover rate in fiscal year 2020 for administrators (6.5 percent) was lower than in fiscal year 2019, turnover for faculty positions (2.9 percent) was lower than in fiscal year 2019, and turnover for staff positions (16.0 percent) was lower than in fiscal year 2019.

<sup>a</sup> Turnover information was self-reported by the institution. Administrator positions include officials holding titles such as president, vice president, chancellor, associate chancellor, assistant chancellor, assistant dean, and positions with similar responsibilities. Faculty positions include all faculty regardless of tenure or benefits eligibility. Staff positions include only non-faculty employees who worked at least 20 hours per week for at least 4.5 months.