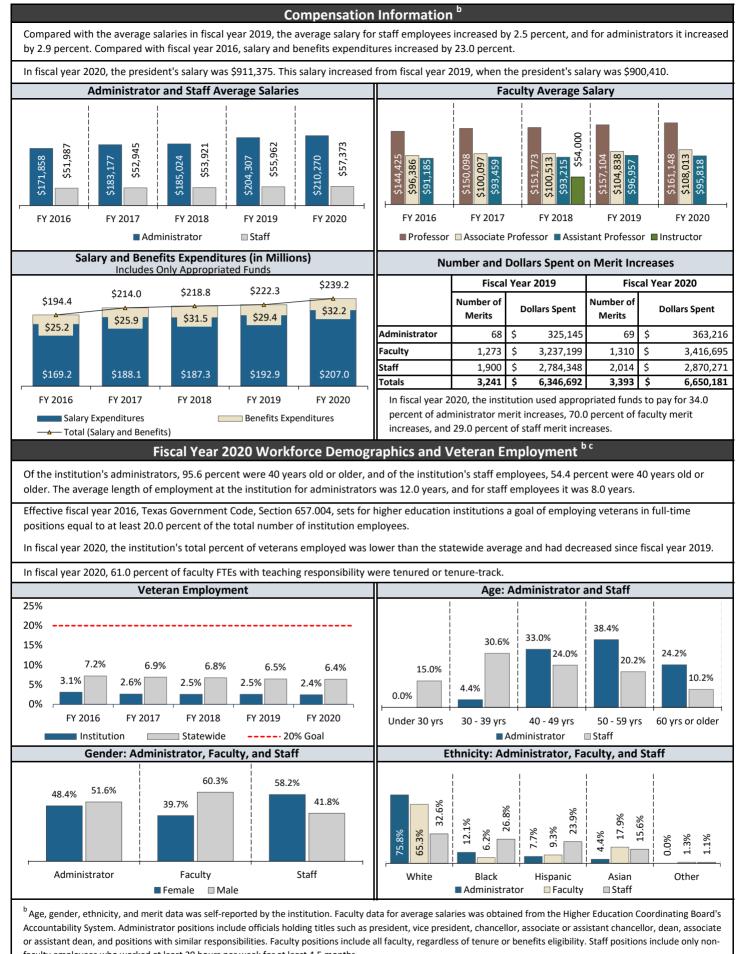

faculty employees who worked at least 20 hours per week for at least 4.5 months.

<sup>c</sup> Veteran employment information was obtained from the Office of the Comptroller of Public Accounts. Statewide totals include state agencies and higher education institutions.