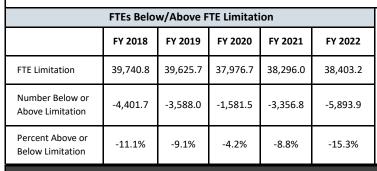

### Full-Time Equivalent (FTE) Employees

The agency's full-time equivalent (FTE) employee limitation increased by 0.3 percent to 38,403.2 FTEs in fiscal year 2022 compared with fiscal year 2021. Compared with fiscal year 2018, the agency had a decrease of 2,829.8 (8.0 percent) in the total number of FTEs. In fiscal years 2018, 2019, 2020, 2021, and 2022, the agency employed 72.2, 38.0, 27.9, 27.7, and 17.6 federally funded FTEs. Those FTEs do not count toward the FTE limitation.