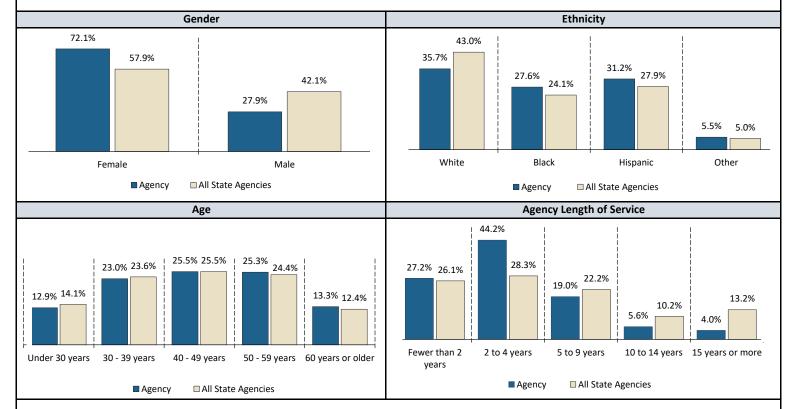

# Fiscal Year 2022 Workforce Demographics c

On average, employees at the agency were 45.3 years old and had 4.4 years of agency length of service. Of the agency's employees, 64.1 percent were 40 years old or older, and 71.4 percent had fewer than 5 years of agency length of service. The Employees Retirement System estimates that between fiscal years 2022 and 2026, 16.0 percent of the agency's workforce will be eligible to retire (based on fiscal year 2022 data).

<sup>&</sup>lt;sup>c</sup> Demographic information was taken from the Office of the Comptroller of Public Accounts' Uniform Statewide Payroll/Personnel System and Standardized Payroll/Personnel Reporting System. Data includes classified regular, full-time and part-time employees. Demographic data may appear skewed for agencies with fewer than 50 employees.