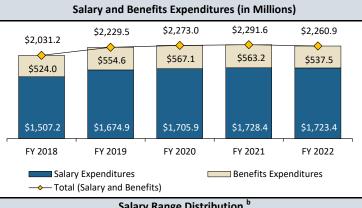

## Compensation Information a

The average agency salary of \$45,516 in fiscal year 2022 represented an increase of 14.4 percent compared with the average agency salary in fiscal year 2018. In fiscal year 2022, 70.2 percent of employees were paid below the midpoint of the salary range to which they were assigned. Total agency expenditures for salaries and benefits were higher compared with fiscal year 2018.

Note: With the exception of the executive commissioner, the average salary is for classified regular, full-time employees only.

| FY 2018                                   | FY 2019 F  | Y 2020 FY 20   | 21 FY 2022           | Number of Salary Actions |         |         |         |         |         |  |  |
|-------------------------------------------|------------|----------------|----------------------|--------------------------|---------|---------|---------|---------|---------|--|--|
| Salary Expenditures Benefits Expenditures |            |                |                      |                          | FY 2018 | FY 2019 | FY 2020 | FY 2021 | FY 2022 |  |  |
| → Total (Sala                             | Promotions | 5,432          | 5,770                | 6,059                    | 5,046   | 5,808   |         |         |         |  |  |
| Salary Range Distribution <sup>b</sup>    |            |                | Merits               | 4,016                    | 8,307   | 4,547   | 4,260   | 2,771   |         |  |  |
|                                           | Employees  | Below Midpoint | At or Above Midpoint | One-Time Merits          | 1,800   | 9,925   | 11,637  | 31,642  | 20,572  |  |  |
| Salary Schedule A                         | 14,461.50  | 71.6%          | 28.4%                | Equity Adjustments       | 236     | 334     | 2,899   | 2,084   | 24,479  |  |  |
| Salary Schedule B                         | 20,024.25  | 69.2%          | 30.8%                | Reclassifications        | 476     | 280     | 988     | 587     | 1,066   |  |  |
| Totals                                    | 34,485.75  | 70.2%          | 29.8%                | Totals                   | 11,960  | 24,616  | 26,130  | 43,619  | 54,696  |  |  |