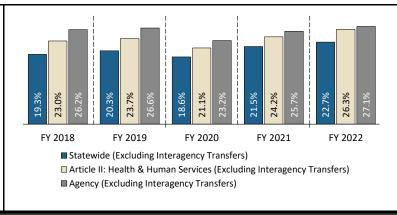

## Employee Turnover a

Excluding interagency transfers, the turnover rate within the agency (27.1 percent) was higher than the statewide turnover rate (22.7 percent) and higher than the turnover rate of Article II agencies (26.3 percent) during fiscal year 2022. The fiscal year 2022 agency turnover rate including employees who transferred to another state agency or higher education institution was 29.0 percent.