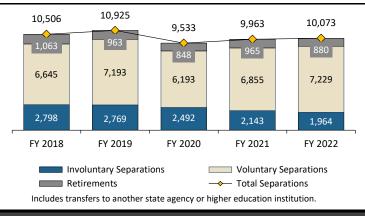

## Employee Turnover a

Excluding interagency transfers, the turnover rate within the agency (27.1 percent) was higher than the statewide turnover rate (22.7 percent) and higher than the turnover rate of Article II agencies (26.3 percent) during fiscal year 2022. The fiscal year 2022 agency turnover rate including employees who transferred to another state agency or higher education institution was 29.0 percent.