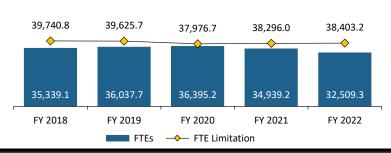

### Full-Time Equivalent (FTE) Employees

The agency's full-time equivalent (FTE) employee limitation increased by 0.3 percent to 38,403.2 FTEs in fiscal year 2022 compared with fiscal year 2021. Compared with fiscal year 2018, the agency had a decrease of 2,829.8 (8.0 percent) in the total number of FTEs. In fiscal years 2018, 2019, 2020, 2021, and 2022, the agency employed 72.2, 38.0, 27.9, 27.7, and 17.6 federally funded FTEs. Those FTEs do not count toward the FTE limitation.