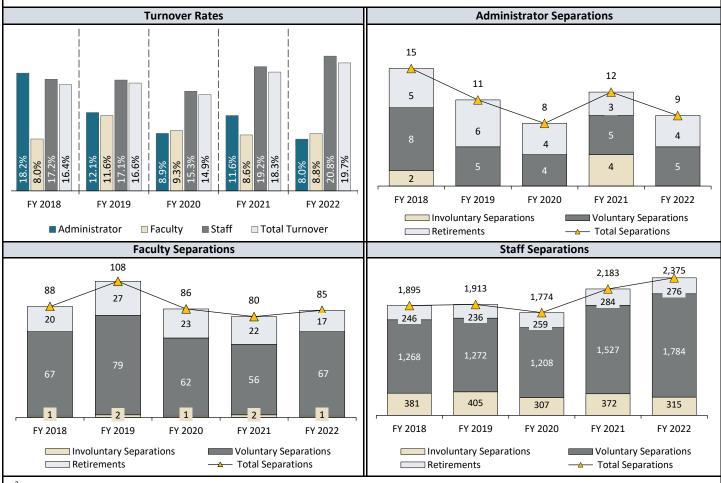

## **Employee Turnover**

In fiscal year 2022, the total turnover rate for the institution was 19.7 percent. This was higher than in fiscal year 2021, when the total turnover rate was 18.3 percent. The turnover rate in fiscal year 2022 for administrators (8.0 percent) was lower than in fiscal year 2021, turnover for faculty positions (8.8 percent) was higher than in fiscal year 2021, and turnover for staff positions (20.8 percent) was higher than in fiscal year 2021.

a Turnover information was self-reported by the institution. Administrator positions include officials holding titles such as president, vice president, chancellor, associate chancellor, assistant chancellor, dean, associate dean, assistant dean, and positions with similar responsibilities. Faculty positions include all faculty regardless of tenure or benefits eligibility. Staff positions include only non-faculty employees who worked at least 20 hours per week for at least 4.5 months.