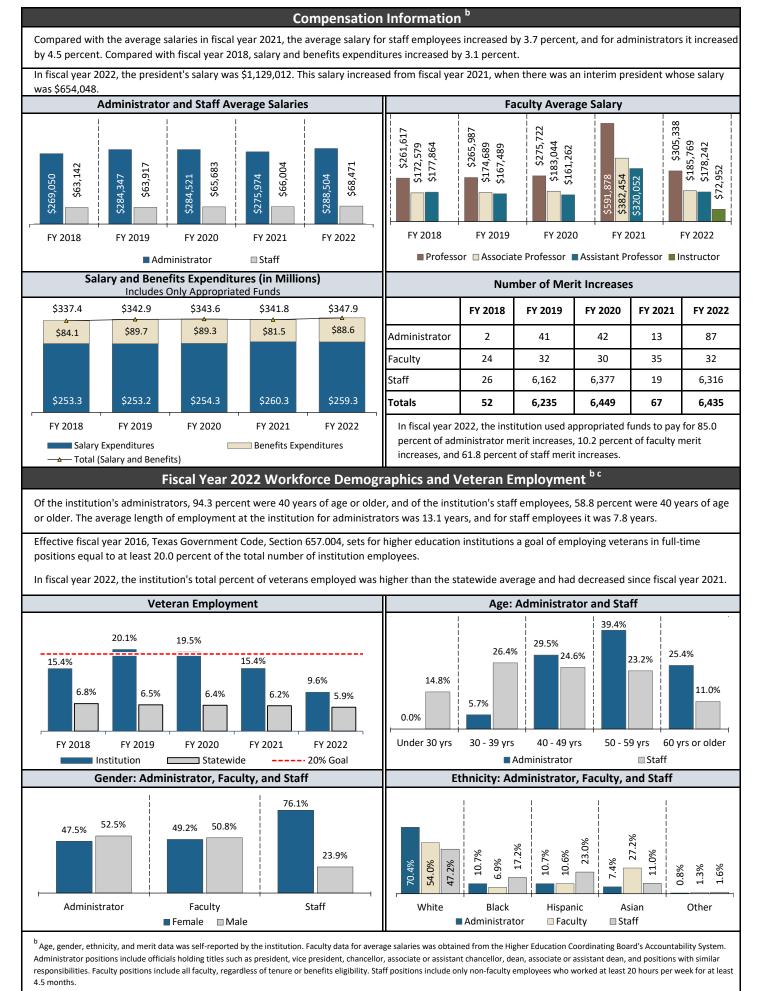

<sup>c</sup> Veteran employment information was obtained from the Office of the Comptroller of Public Accounts. Statewide totals include state agencies and higher education institutions.

Source: State Auditor's Office