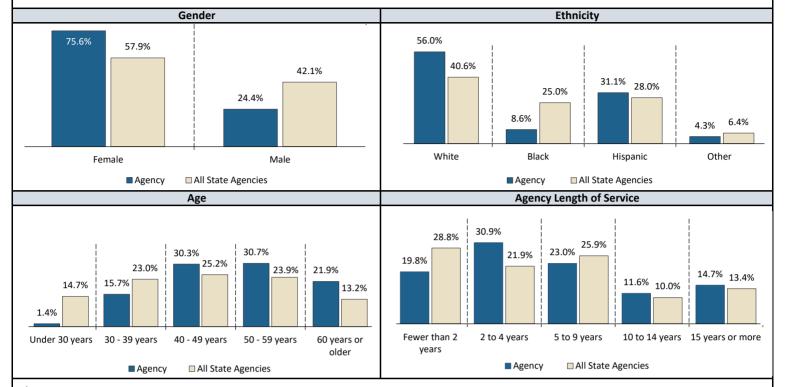

# Fiscal Year 2024 Workforce Demographics d

On average, employees at the agency were 50.6 years old and had 7.4 years of agency length of service. Of the agency's employees, 82.9 percent were 40 years old or older, and 50.7 percent had fewer than 5 years of agency length of service. The Employees Retirement System estimates that between fiscal years 2024 and 2028, 34.0 percent of the agency's workforce will be eligible to retire (based on fiscal year 2024 data).