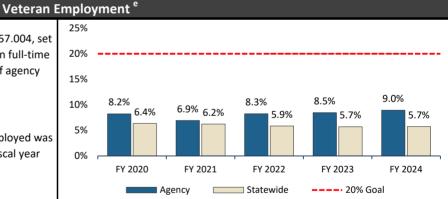

In fiscal year 2024, the agency's total percent of veterans employed was higher than the statewide average and had increased since fiscal year 2023.

e Veteran employment information was obtained from the Office of the Comptroller of Public Accounts. Statewide totals include state agencies and higher education institutions.