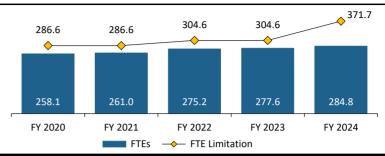

#### Full-Time Equivalent (FTE) Employees

The agency's full-time equivalent (FTE) employee limitation increased by 22.0 percent to 371.7 FTEs in fiscal year 2024 compared with fiscal year 2023. Compared with fiscal year 2020, the agency had an increase of 26.7 (10.3 percent) in the total number of FTEs. Additionally, in fiscal years 2023 and 2024 the agency employed 2.3 and 2.1 federally funded FTEs. Those FTEs do not count toward the limitation.