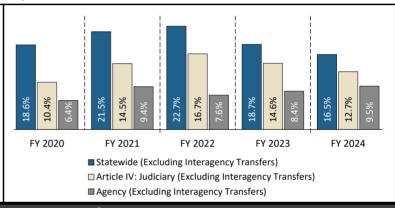

### Employee Turnover

Excluding interagency transfers, the turnover rate within the agency (9.5 percent) was lower than the statewide turnover rate (16.5 percent) and lower than the turnover rate of Article IV agencies (12.7 percent) during fiscal year 2024. The fiscal year 2024 agency turnover rate including employees who transferred to another state agency or higher education institution was 12.4 percent.