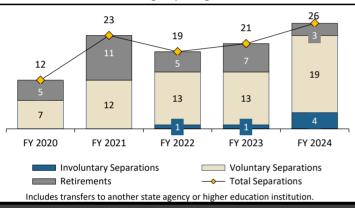

### Employee Turnover

Excluding interagency transfers, the turnover rate within the agency (9.5 percent) was lower than the statewide turnover rate (16.5 percent) and lower than the turnover rate of Article IV agencies (12.7 percent) during fiscal year 2024. The fiscal year 2024 agency turnover rate including employees who transferred to another state agency or higher education institution was 12.4 percent.