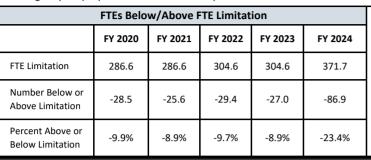

#### Full-Time Equivalent (FTE) Employees

The agency's full-time equivalent (FTE) employee limitation increased by 22.0 percent to 371.7 FTEs in fiscal year 2024 compared with fiscal year 2023. Compared with fiscal year 2020, the agency had an increase of 26.7 (10.3 percent) in the total number of FTEs. Additionally, in fiscal years 2023 and 2024 the agency employed 2.3 and 2.1 federally funded FTEs. Those FTEs do not count toward the limitation.