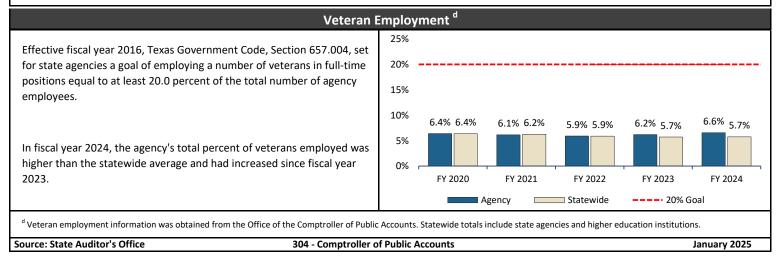

<sup>b</sup> Includes classified regular, full-time employees only. The total percentage for salary range distribution is not the sum of salary schedules A and B percentages.

## Fiscal Year 2024 Workforce Demographics <sup>c</sup>

On average, employees at the agency were 46.4 years old and had 8.8 years of agency length of service. Of the agency's employees, 67.4 percent were 40 years old or older, and 40.9 percent had fewer than 5 years of agency length of service. The Employees Retirement System estimates that between fiscal years 2024 and 2028, 25.0 percent of the agency's workforce will be eligible to retire (based on fiscal year 2024 data).