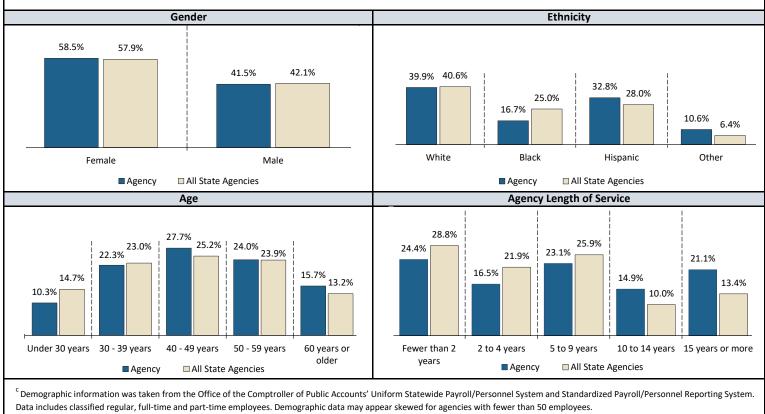

## Fiscal Year 2024 Workforce Demographics <sup>c</sup>

On average, employees at the agency were 46.4 years old and had 8.8 years of agency length of service. Of the agency's employees, 67.4 percent were 40 years old or older, and 40.9 percent had fewer than 5 years of agency length of service. The Employees Retirement System estimates that between fiscal years 2024 and 2028, 25.0 percent of the agency's workforce will be eligible to retire (based on fiscal year 2024 data).