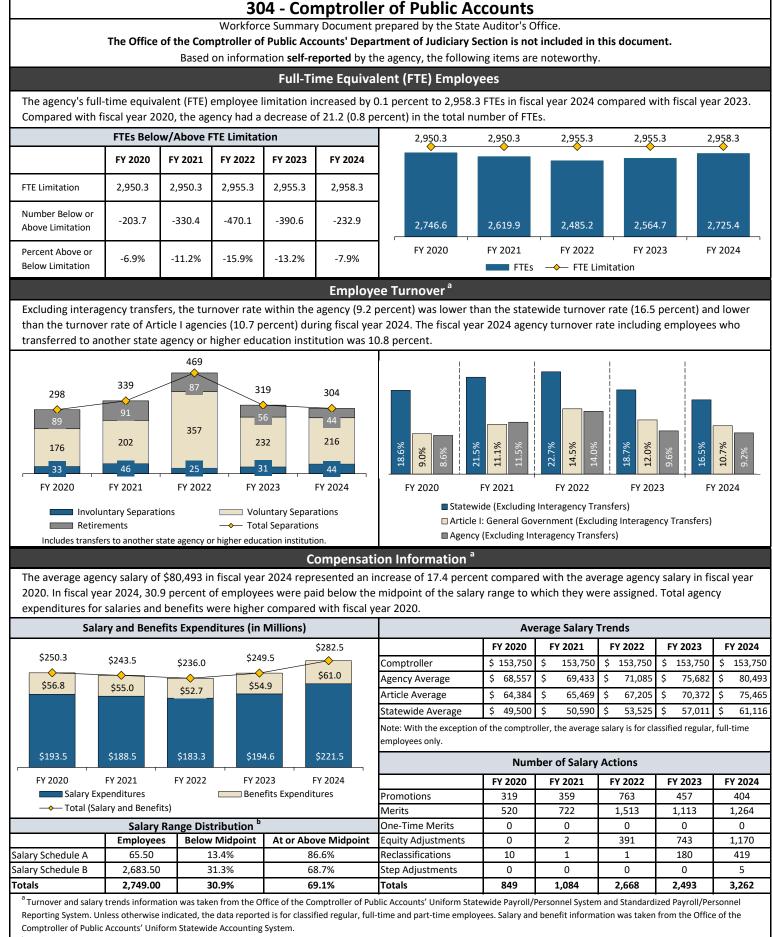

<sup>b</sup> Includes classified regular, full-time employees only. The total percentage for salary range distribution is not the sum of salary schedules A and B percentages.