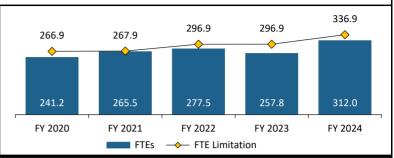

#### Full-Time Equivalent (FTE) Employees

The agency's full-time equivalent (FTE) employee limitation increased by 13.5 percent to 336.9 FTEs in fiscal year 2024 compared with fiscal year 2023. Compared with fiscal year 2020, the agency had an increase of 70.8 (29.4 percent) in the total number of FTEs.

| FTEs Below/Above FTE Limitation      |         |         |         |         |         |  |  |
|--------------------------------------|---------|---------|---------|---------|---------|--|--|
|                                      | FY 2020 | FY 2021 | FY 2022 | FY 2023 | FY 2024 |  |  |
| FTE Limitation                       | 266.9   | 267.9   | 296.9   | 296.9   | 336.9   |  |  |
| Number Below or<br>Above Limitation  | -25.7   | -2.4    | -19.4   | -39.1   | -24.9   |  |  |
| Percent Above or<br>Below Limitation | -9.6%   | -0.9%   | -6.5%   | -13.2%  | -7.4%   |  |  |