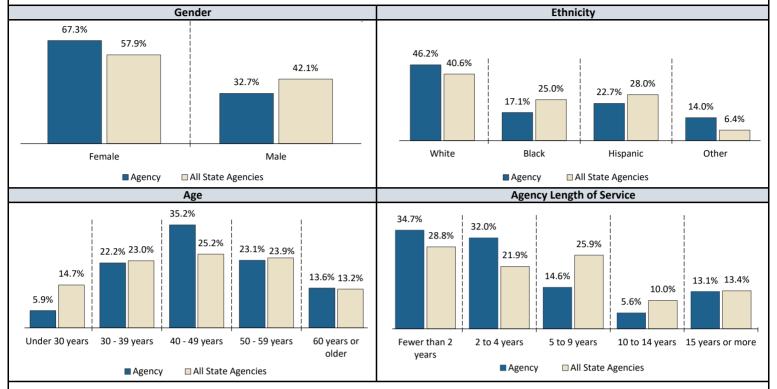

### Fiscal Year 2024 Workforce Demographics <sup>c</sup>

On average, employees at the agency were 46.7 years old and had 5.9 years of agency length of service. Of the agency's employees, 71.9 percent were 40 years old or older, and 66.7 percent had fewer than 5 years of agency length of service. The Employees Retirement System estimates that between fiscal years 2024 and 2028, 21.0 percent of the agency's workforce will be eligible to retire (based on fiscal year 2024 data).