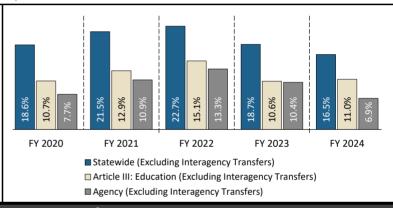

## Employee Turnover

Excluding interagency transfers, the turnover rate within the agency (6.9 percent) was lower than the statewide turnover rate (16.5 percent) and lower than the turnover rate of Article III agencies (11.0 percent) during fiscal year 2024. The fiscal year 2024 agency turnover rate including employees who transferred to another state agency or higher education institution was 9.2 percent.