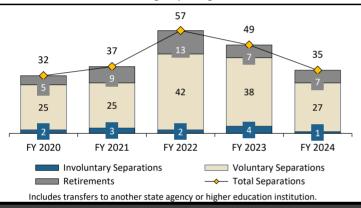

### Fiscal Year 2024 Workforce Demographics <sup>c</sup>

On average, employees at the agency were 46.7 years old and had 5.9 years of agency length of service. Of the agency's employees, 71.9 percent were 40 years old or older, and 66.7 percent had fewer than 5 years of agency length of service. The Employees Retirement System estimates that between fiscal years 2024 and 2028, 21.0 percent of the agency's workforce will be eligible to retire (based on fiscal year 2024 data).